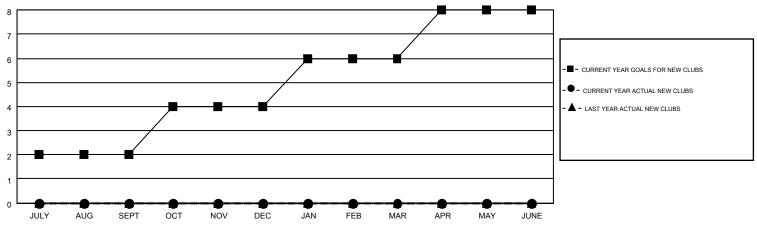

## GOALS AND ACTUAL NEW CLUBS CUMULATIVE

## MONTHLY MEMBERSHIP PROGRESS REPORT

Results as of: 1/31/2015

Multiple District 30

**LOCATION: MISSISSIPPI** 

GMT CA 1

**CARL HARRELL** 

| Clubs                 |                  |           |                  |                  |  |  |  |  |
|-----------------------|------------------|-----------|------------------|------------------|--|--|--|--|
| RESULTS FOR 2014-2015 |                  |           |                  |                  |  |  |  |  |
| QUARTER               | NEW CLUB<br>GOAL | NEW CLUBS | DROPPED<br>CLUBS | NET<br>GAIN/LOSS |  |  |  |  |
| JULY/AUG/SEPT         | 2                | 0         | 0                | 0                |  |  |  |  |
| OCT/NOV/DEC           | 2                | 0         | 2                | -2               |  |  |  |  |
| JAN/FEB/MAR           | 2                | 0         | 0                | 0                |  |  |  |  |
| APR/MAY/JUNE          | 2                | 0         | 0                | 0                |  |  |  |  |