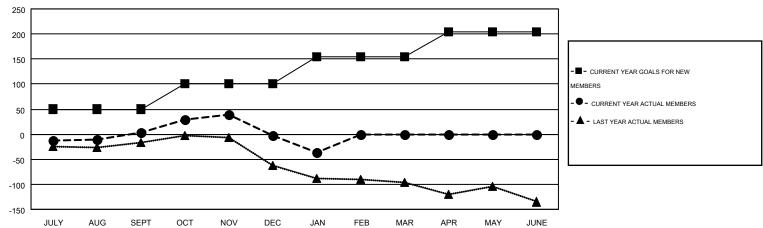

## GOALS AND ACTUAL MEMBERS CUMULATIVE

| DROPPED CLUBS: 2                |                 | 54 CLUBS OF 113 ADDED 1 OR MORE<br>NEW MEMBERS | GENDER DISTRIBUTION  MALE 1,822 (72.76%) |              |            |
|---------------------------------|-----------------|------------------------------------------------|------------------------------------------|--------------|------------|
| DROPPED MEMBERS                 |                 |                                                | FEMALE                                   | 682 (27.24%) |            |
| DECEASED  CLUB CANCELLED  OTHER | 25<br>28<br>170 | CLICK HERE FOR HEALTH ASSESSMENT DATA          | FAMILY UNIT MEMBERS HEAD OF HOUSEHOLD    |              | 364<br>178 |
| TOTAL                           | 223             |                                                | NON-HEAD OF HOUSEHOLD                    | )            | 186        |

| Members               |                    |                                        |                    |                  |  |  |  |  |  |
|-----------------------|--------------------|----------------------------------------|--------------------|------------------|--|--|--|--|--|
| RESULTS FOR 2014-2015 |                    |                                        |                    |                  |  |  |  |  |  |
| QUARTER               | NEW MEMBER<br>GOAL | CHARTER AND<br>NEW<br>MEMBERS<br>ADDED | DROPPED<br>MEMBERS | NET<br>GAIN/LOSS |  |  |  |  |  |
| JULY/AUG/SEPT         | 50                 | 80                                     | 77                 | 3                |  |  |  |  |  |
| OCT/NOV/DEC           | 50                 | 76                                     | 82                 | -6               |  |  |  |  |  |
| JAN/FEB/MAR           | 55                 | 31                                     | 64                 | -33              |  |  |  |  |  |
| APR/MAY/JUNE          | 50                 | 0                                      | 0                  | 0                |  |  |  |  |  |